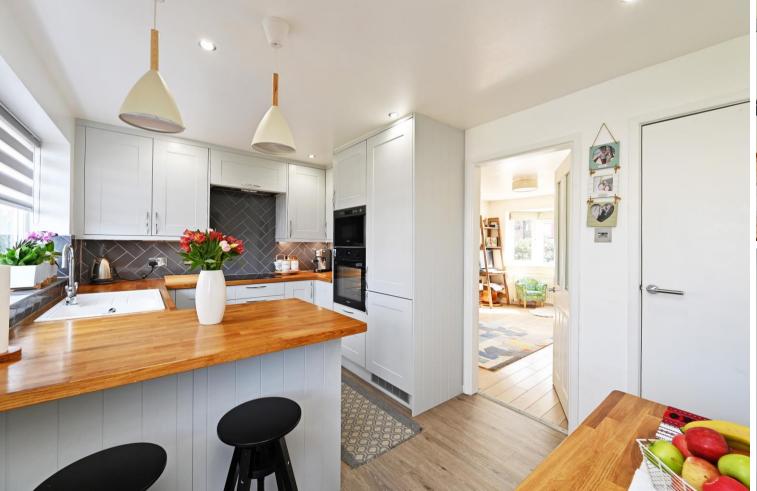

## 61 Helmton Road

Woodseats • Sheffield • S8 8QJ

Guide Price £230,000 - £245,000

A stunning 2 double bedroom semi-detached property with beautiful gardens and a driveway. Beautifully maintained and neutrally presented throughout featuring a modern kitchen and bathroom. Benefits from combination gas central heating and double glazing. Generous size outbuilding. Potential to extend or convert the loft, subject to consents. The ground floor comprises of a light and airy bay fronted lounge complemented by oak flooring and made-to-measure blinds. Overlooking the rear garden, offering a pleasant outlook and direct access through rear door, is an open plan dining kitchen filled with natural light. The contemporary kitchen is fitted with shaker style units topped with solid wooden worktops and chevron style tiled splashbacks. Integrated appliances include an oven, microwave, electric hob, fridge freezer, washing machine, and slimline dishwasher. The first-floor features 2 double bedrooms styled with a neutral palette and a fully tiled family bathroom, equipped with 3-piece white suite, overhead shower and glass screen. The first-floor landing provides access to the loft space, offering potential to convert, subject to necessary consents. Externally, there is a landscaped front garden and driveway creating a great first impression. Accessed through secure gates is an enclosed rear garden, designed to offer a partial lawn bordered by attractive planting, with a patio, ideal for dining and relaxing. A Generous outbuilding offers many options, ideal for homeworking, storage or a summer house. Helmton Road enjoys excellent facilities including pubs, bars, restaurants, shops and schools within Woodseats. Located close to Graves Park with excellent access to Sheffield, Chesterfield and the motorway network.