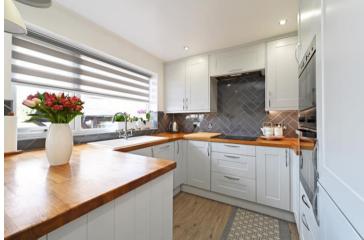

## 61 Helmton Road

Woodseats • Sheffield • S8 8QJ

Guide Price £230,000 - £245,000

A stunning 2 double bedroom semi-detached property with beautiful gardens and a driveway. Beautifully maintained and neutrally presented throughout featuring a modern kitchen and bathroom. Benefits from combination gas central heating and double glazing. Generous size outbuilding. Potential to extend or convert the loft, subject to consents. The ground floor comprises of a light and airy bay fronted lounge complemented by oak flooring and made-to-measure blinds. Overlooking the rear garden, offering a pleasant outlook and direct access through rear door, is an open plan dining kitchen filled with natural light. The contemporary kitchen is fitted with shaker style units topped with solid wooden worktops and chevron style tiled splashbacks. Integrated appliances include an oven, microwave, electric hob, fridge freezer, washing machine, and slimline dishwasher. The first-floor features 2 double bedrooms styled with a neutral palette and a fully tiled family bathroom, equipped with 3-piece white suite, overhead shower and glass screen. The first-floor landing provides access to the loft space, offering potential to convert, subject to necessary consents. Externally, there is a landscaped front garden and driveway creating a great first impression. Accessed through secure gates is an enclosed rear garden, designed to offer a partial lawn bordered by attractive planting, with a patio, ideal for dining and relaxing. A Generous outbuilding offers many options, ideal for homeworking, storage or a summer house. Helmton Road enjoys excellent facilities including pubs, bars, restaurants, shops and schools within Woodseats. Located close to Graves Park with excellent access to Sheffield, Chesterfield and the motorway network.