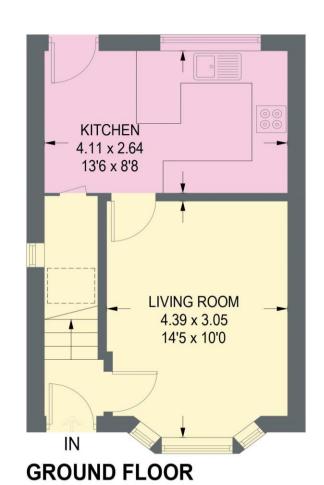

## **61 HELMTON ROAD**

APPROXIMATE GROSS INTERNAL AREA = 56.7 SQ M / 610 SQ FT

28.8 SQ M / 310 SQ FT

FIRST FLOOR 27.9 SQ M / 300 SQ FT

**BEDROOM** 3.35 x 2.21 11'0 x 7'3 **BEDROOM** 4.06 x 3.30 13'4 x 10'10

= Reduced headroom below 1.5m / 5'0

Illustration for identification purposes only, measurements are approximate, not to scale.