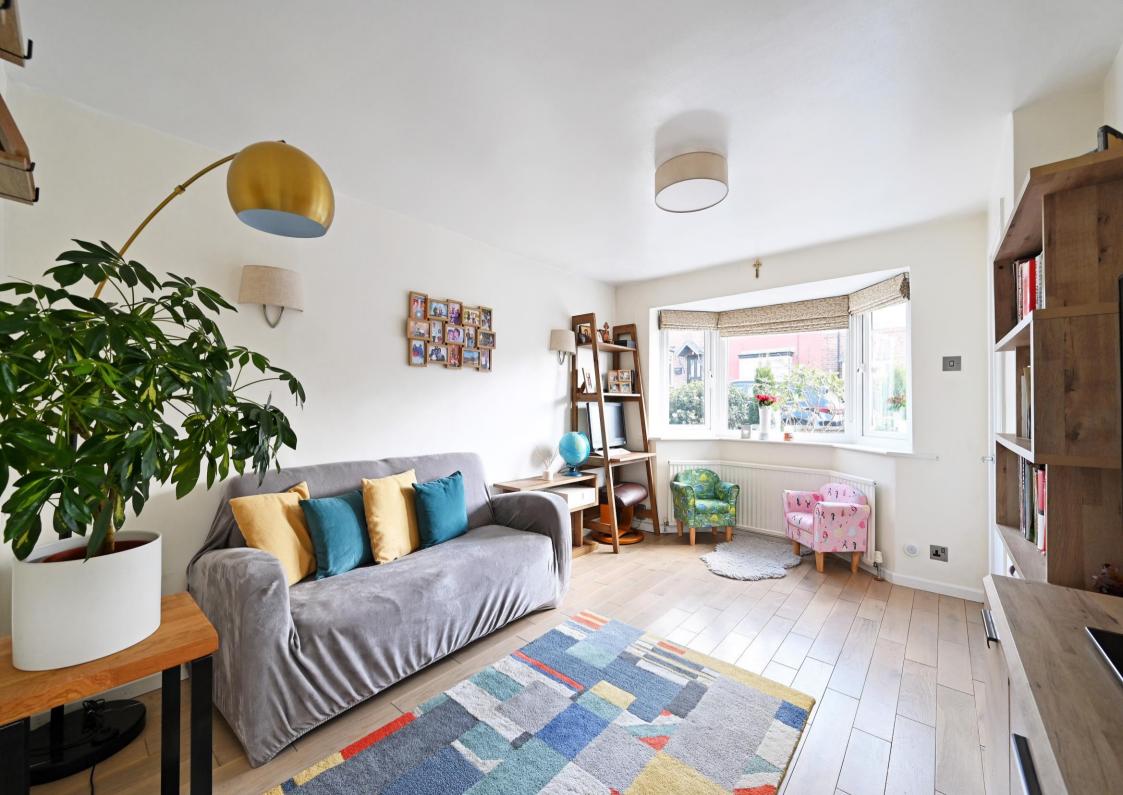

## 61 Helmton Road

Woodseats • Sheffield • S8 8QJ

Guide Price £230,000 - £245,000

A stunning 2 double bedroom semi-detached property with beautiful gardens and a driveway. Beautifully maintained and neutrally presented throughout featuring a modern kitchen and bathroom. Benefits from combination gas central heating and double glazing. Generous size outbuilding. Potential to extend or convert the loft, subject to consents. The ground floor comprises of a light and airy bay fronted lounge complemented by oak flooring and made-to-measure blinds. Overlooking the rear garden, offering a pleasant outlook and direct access through rear door, is an open plan dining kitchen filled with natural light. The contemporary kitchen is fitted with shaker style units topped with solid wooden worktops and chevron style tiled splashbacks. Integrated appliances include an oven, microwave, electric hob, fridge freezer, washing machine, and slimline dishwasher. The first-floor features 2 double bedrooms styled with a neutral palette and a fully tiled family bathroom, equipped with 3-piece white suite, overhead shower and glass screen. The first-floor landing provides access to the loft space, offering potential to convert, subject to necessary consents. Externally, there is a landscaped front garden and driveway creating a great first impression. Accessed through secure gates is an enclosed rear garden, designed to offer a partial lawn bordered by attractive planting, with a patio, ideal for dining and relaxing. A Generous outbuilding offers many options, ideal for homeworking, storage or a summer house. Helmton Road enjoys excellent facilities including pubs, bars, restaurants, shops and schools within Woodseats. Located close to Graves Park with excellent access to Sheffield, Chesterfield and the motorway network.