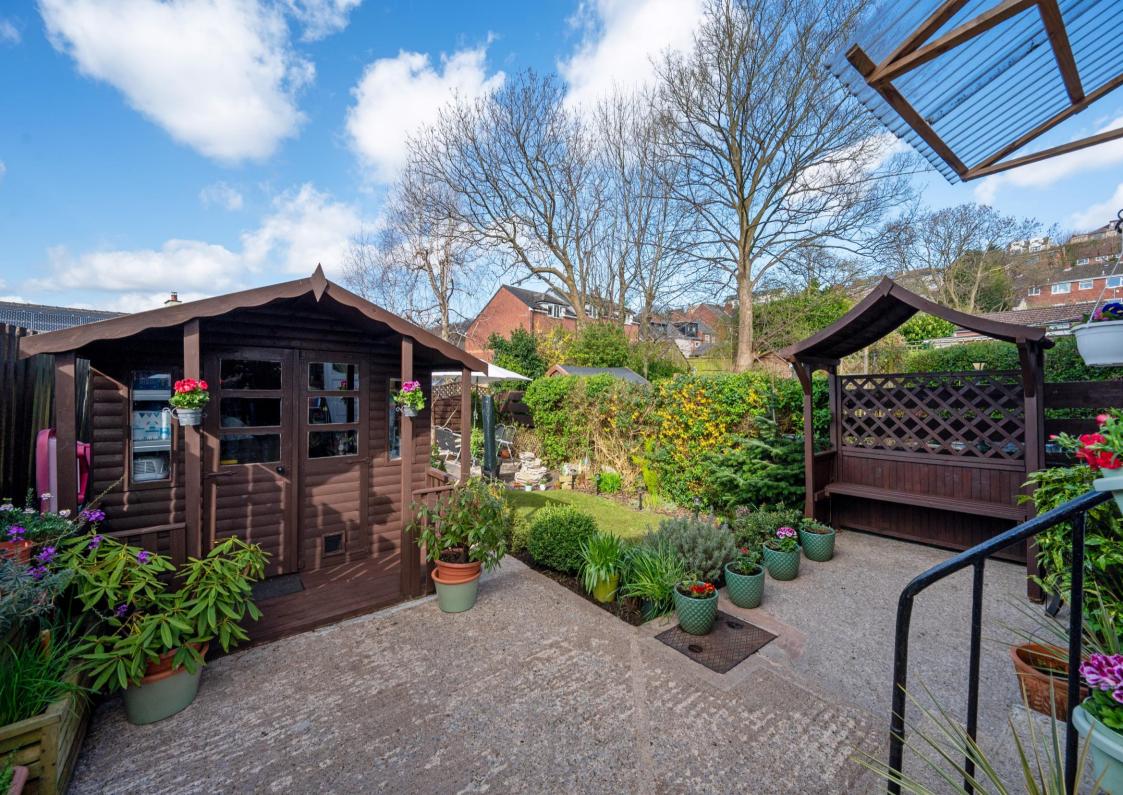

## 61 Helmton Road

Woodseats • Sheffield • S8 8QJ

Guide Price £230,000 - £245,000

A stunning 2 double bedroom semi-detached property with beautiful gardens and a driveway. Beautifully maintained and neutrally presented throughout featuring a modern kitchen and bathroom. Benefits from combination gas central heating and double glazing. Generous size outbuilding. Potential to extend or convert the loft, subject to consents. The ground floor comprises of a light and airy bay fronted lounge complemented by oak flooring and made-to-measure blinds. Overlooking the rear garden, offering a pleasant outlook and direct access through rear door, is an open plan dining kitchen filled with natural light. The contemporary kitchen is fitted with shaker style units topped with solid wooden worktops and chevron style tiled splashbacks. Integrated appliances include an oven, microwave, electric hob, fridge freezer, washing machine, and slimline dishwasher. The first-floor features 2 double bedrooms styled with a neutral palette and a fully tiled family bathroom, equipped with 3-piece white suite, overhead shower and glass screen. The first-floor landing provides access to the loft space, offering potential to convert, subject to necessary consents. Externally, there is a landscaped front garden and driveway creating a great first impression. Accessed through secure gates is an enclosed rear garden, designed to offer a partial lawn bordered by attractive planting, with a patio, ideal for dining and relaxing. A Generous outbuilding offers many options, ideal for homeworking, storage or a summer house. Helmton Road enjoys excellent facilities including pubs, bars, restaurants, shops and schools within Woodseats. Located close to Graves Park with excellent access to Sheffield, Chesterfield and the motorway network.