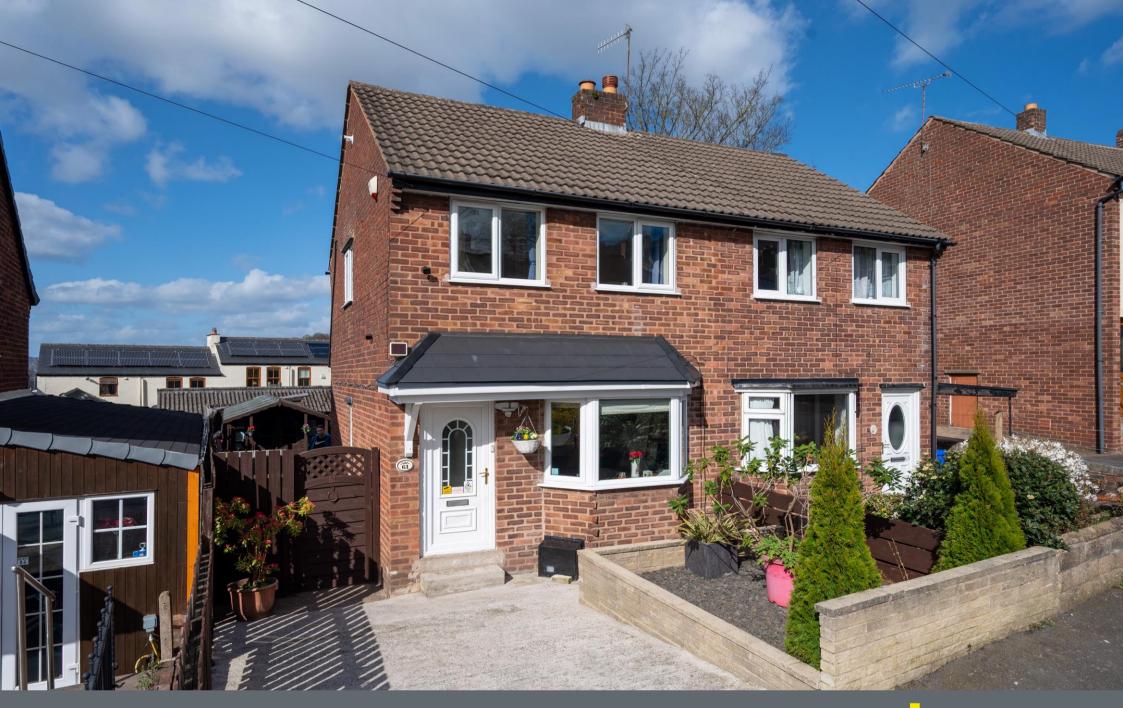

## 61 Helmton Road

Woodseats • Sheffield • S8 8QJ

Guide Price £230,000 - £245,000

A stunning 2 double bedroom semi-detached property with beautiful gardens and a driveway. Beautifully maintained and neutrally presented throughout featuring a modern kitchen and bathroom. Benefits from combination gas central heating and double glazing. Generous size outbuilding. Potential to extend or convert the loft, subject to consents. The ground floor comprises of a light and airy bay fronted lounge complemented by oak flooring and made-to-measure blinds. Overlooking the rear garden, offering a pleasant outlook and direct access through rear door, is an open plan dining kitchen filled with natural light. The contemporary kitchen is fitted with shaker style units topped with solid wooden worktops and chevron style tiled splashbacks. Integrated appliances include an oven, microwave, electric hob, fridge freezer, washing machine, and slimline dishwasher. The first-floor features 2 double bedrooms styled with a neutral palette and a fully tiled family bathroom, equipped with 3-piece white suite, overhead shower and glass screen. The first-floor landing provides access to the loft space, offering potential to convert, subject to necessary consents. Externally, there is a landscaped front garden and driveway creating a great first impression. Accessed through secure gates is an enclosed rear garden, designed to offer a partial lawn bordered by attractive planting, with a patio, ideal for dining and relaxing. A Generous outbuilding offers many options, ideal for homeworking, storage or a summer house. Helmton Road enjoys excellent facilities including pubs, bars, restaurants, shops and schools within Woodseats. Located close to Graves Park with excellent access to Sheffield, Chesterfield and the motorway network.

- Stunning Bay-fronted Semi Detached Property
- 2 Double Bedrooms
- Open Plan Dining Kitchen
- Modern Kitchen & Bathroom
- Popular Location in Woodseats, S8

- Generous Outbuilding Offering Versatility
- Superb Landscaped Rear Garden
- Driveway Providing Off Street Parking
- Leasehold (about 137 years left). Ground Rent is £15pa