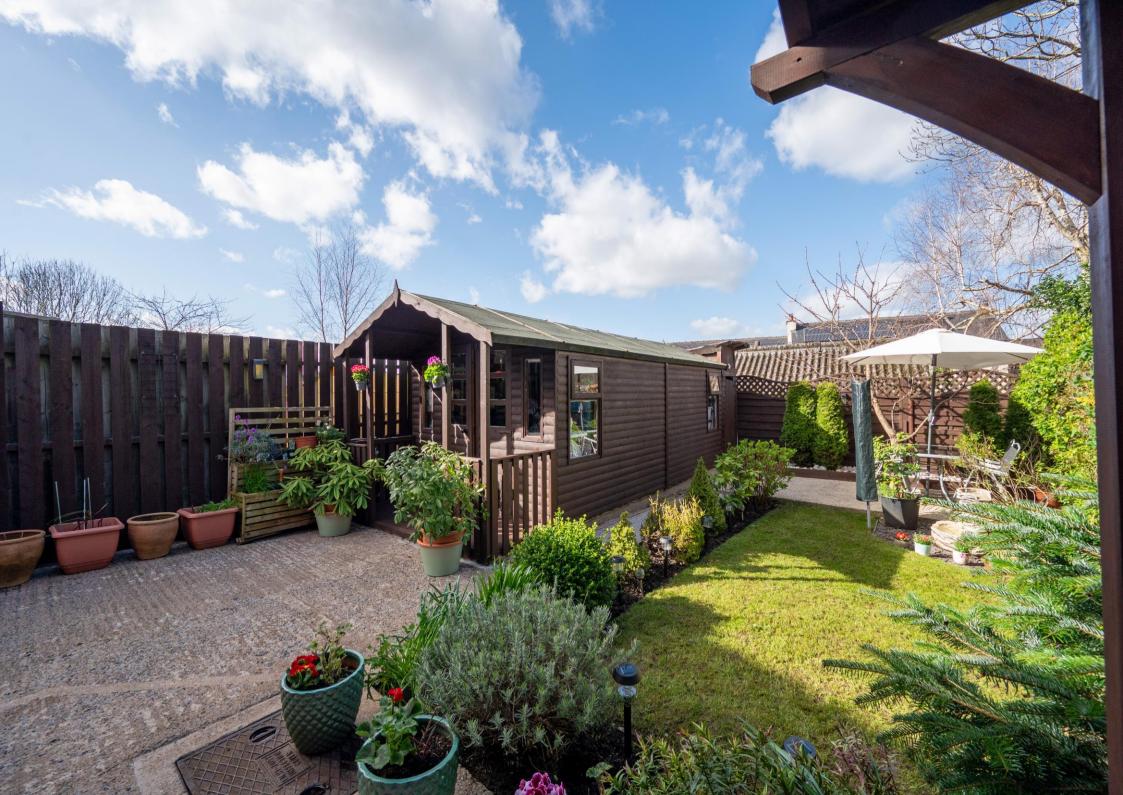

## 61 Helmton Road

Woodseats • Sheffield • S8 8QJ

Guide Price £230,000 - £245,000

A stunning 2 double bedroom semi-detached property with beautiful gardens and a driveway. Beautifully maintained and neutrally presented throughout featuring a modern kitchen and bathroom. Benefits from combination gas central heating and double glazing. Generous size outbuilding. Potential to extend or convert the loft, subject to consents. The ground floor comprises of a light and airy bay fronted lounge complemented by oak flooring and made-to-measure blinds. Overlooking the rear garden, offering a pleasant outlook and direct access through rear door, is an open plan dining kitchen filled with natural light. The contemporary kitchen is fitted with shaker style units topped with solid wooden worktops and chevron style tiled splashbacks. Integrated appliances include an oven, microwave, electric hob, fridge freezer, washing machine, and slimline dishwasher. The first-floor features 2 double bedrooms styled with a neutral palette and a fully tiled family bathroom, equipped with 3-piece white suite, overhead shower and glass screen. The first-floor landing provides access to the loft space, offering potential to convert, subject to necessary consents. Externally, there is a landscaped front garden and driveway creating a great first impression. Accessed through secure gates is an enclosed rear garden, designed to offer a partial lawn bordered by attractive planting, with a patio, ideal for dining and relaxing. A Generous outbuilding offers many options, ideal for homeworking, storage or a summer house. Helmton Road enjoys excellent facilities including pubs, bars, restaurants, shops and schools within Woodseats. Located close to Graves Park with excellent access to Sheffield, Chesterfield and the motorway network.