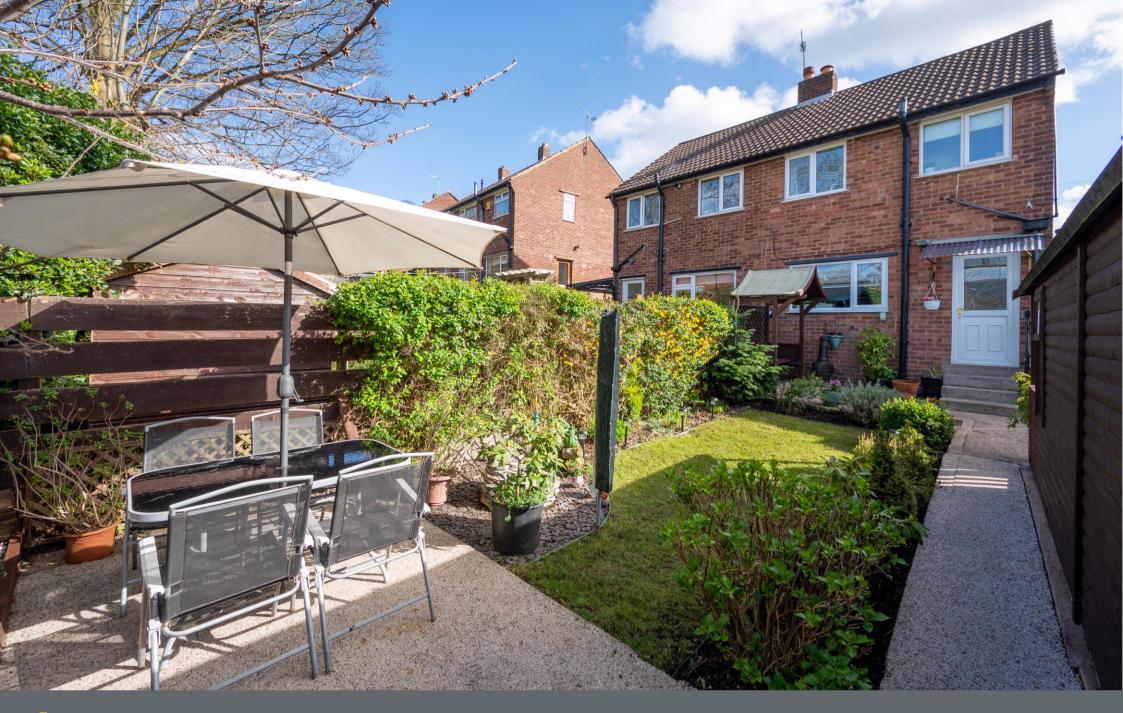

## 61 Helmton Road

Woodseats • Sheffield • S8 8QJ

Guide Price £230,000 - £245,000

A stunning 2 double bedroom semi-detached property with beautiful gardens and a driveway. Beautifully maintained and neutrally presented throughout featuring a modern kitchen and bathroom. Benefits from combination gas central heating and double glazing. Generous size outbuilding. Potential to extend or convert the loft, subject to consents. The ground floor comprises of a light and airy bay fronted lounge complemented by oak flooring and made-to-measure blinds. Overlooking the rear garden, offering a pleasant outlook and direct access through rear door, is an open plan dining kitchen filled with natural light. The contemporary kitchen is fitted with shaker style units topped with solid wooden worktops and chevron style tiled splashbacks. Integrated appliances include an oven, microwave, electric hob, fridge freezer, washing machine, and slimline dishwasher. The first-floor features 2 double bedrooms styled with a neutral palette and a fully tiled family bathroom, equipped with 3-piece white suite, overhead shower and glass screen. The first-floor landing provides access to the loft space, offering potential to convert, subject to necessary consents. Externally, there is a landscaped front garden and driveway creating a great first impression. Accessed through secure gates is an enclosed rear garden, designed to offer a partial lawn bordered by attractive planting, with a patio, ideal for dining and relaxing. A Generous outbuilding offers many options, ideal for homeworking, storage or a summer house. Helmton Road enjoys excellent facilities including pubs, bars, restaurants, shops and schools within Woodseats. Located close to Graves Park with excellent access to Sheffield, Chesterfield and the motorway network.